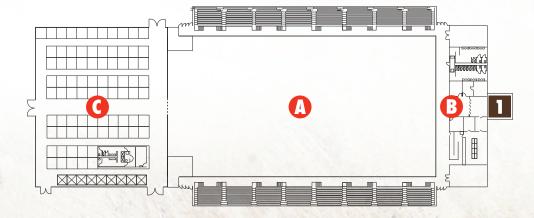

#### **Key Features:**

A. 36,000 gross sq. ft. of exhibition space (arena is 240' x 140'). Featuring 1,200 permanent seats, portable bleacher system that seats an additional 500, fully equipped sound system and complete rodeo arena

**B.** Event and manager's offices, ticket booth and restrooms, and food and drink concessions.

- C. 100 removable animal stalls
- 1. Facility Entrance