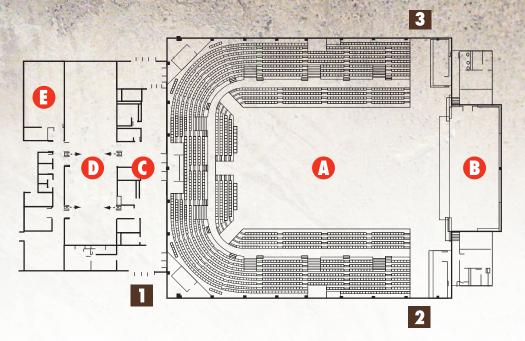

#### **Key Features:**

A. 9,576 sq. ft. of changeable arena flooring. Arena has 1,804 permanent seats, horseshoe-style. Arena floor seats up to 1,000 theater-style, up to 800 banquet-style

**B.** 30' x 75' stage with curtain, professional lighting and sound system.

**C.** Ticket booths, restrooms, coat rooms and storage. Equipped concession stands.

- D. 3,441 sq. ft. of meeting space seats 425 theater-style, 350 people banquet-style. Meeting space divides into three separate rooms. Baby grand piano
- **E.** Industrial Catering kitchen with dishes and dishwasher.
- 1. Facility Entrance
- 2. Double Door Entrance is 13.5' Wide
- **3.** Overhead Door Entrance is 18' high x 13.5' wide