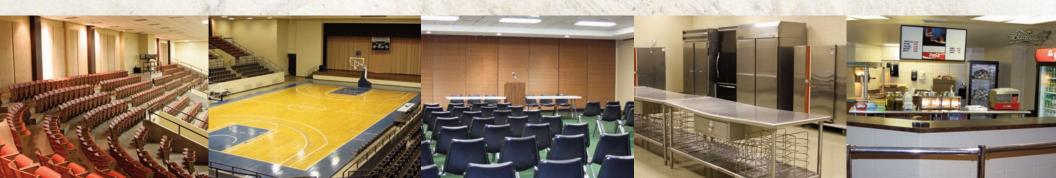

#### **Key Features:**

A. 9,576 sq. ft. of changeable arena flooring. Arena has 1,804 permanent seats, horseshoe-style. Arena floor seats up to 1,000 theater-style, up to 800 banquet-style

**B.** 30' x 75' stage with curtain, professional lighting and sound system.

**C.** Ticket booths, restrooms, coat rooms and storage. Equipped concession stands.

- D. 3,441 sq. ft. of meeting space seats 425 theater-style, 350 people banquet-style. Meeting space divides into three separate rooms. Baby grand piano
- **E.** Industrial Catering kitchen with dishes and dishwasher.
- 1. Facility Entrance
- 2. Double Door Entrance is 13.5' Wide
- **3.** Overhead Door Entrance is 18' high x 13.5' wide

#### Other Amenities:

- Ample parking for cars and over-sized vehicles
- Camper hook-ups